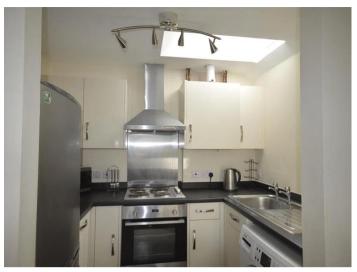

Tiled bathroom includes a modern shower, sink, toilet, and a heated towel rail.

Living/dining room is perfect for relaxation or entertaining. This space leads into the fully equipped kitchen, with plenty of cupboards. A Velux window allows natural light to flood in.