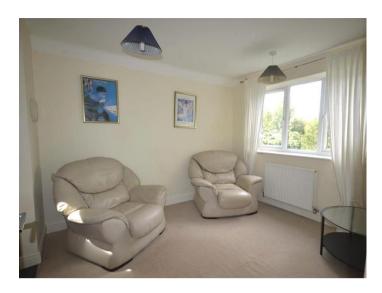

Tiled bathroom includes a modern shower, sink, toilet, and a heated towel rail.

Living/dining room is perfect for relaxation or entertaining. This space leads into the fully equipped kitchen, with plenty of cupboards. A Velux window allows natural light to flood in.