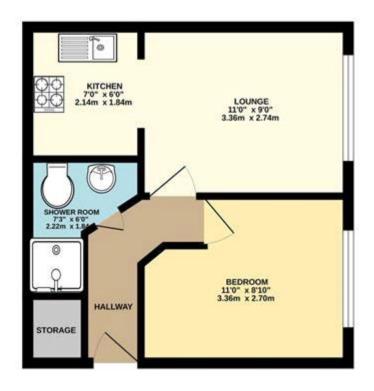

## GROUND FLOOR 304 sq.ft. (28.3 sq.m.) approx.

FIRST FLOOR I BEDROOM FLAT

TOTAL FLOOR AREA: 304 tot 8, [25.3 tot 9], ppprox.

If deeps altering that Seen make in emisse the subsequent of the Souplier continued how, invasivement once, sendous, result and any other terms are approximate and any other letters are approximate and any other letters are approximate and any other letters and approximate said and subset the cored as south by any excitor portional. The letters are approximate said approximate south has not seen reside and of bysaulters.