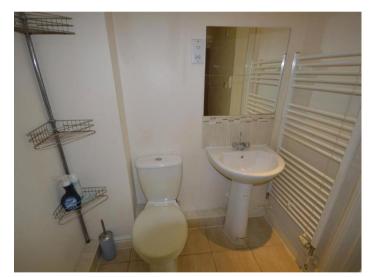

Tiled bathroom includes a modern shower, sink, toilet, and a heated towel rail.

Living/dining room is perfect for relaxation or entertaining. This space leads into the fully equipped kitchen, with plenty of cupboards. A Velux window allows natural light to flood in.